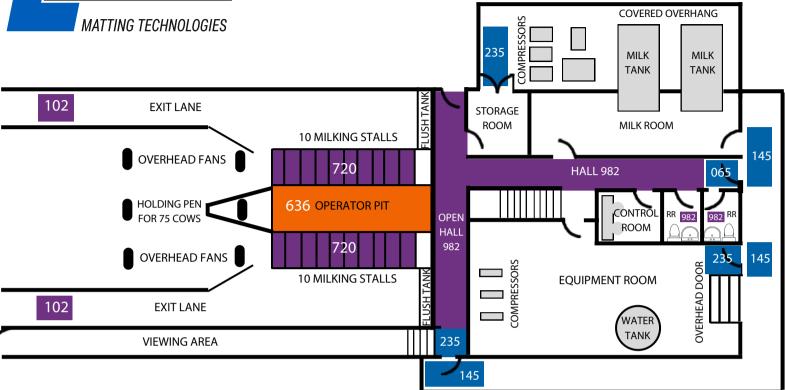

## **Suggested Farm Matting Solutions**

| Entrance Mats                                                                        | Special                   |
|--------------------------------------------------------------------------------------|---------------------------|
| Needle-Rib                                                                           | Command S                 |
| 235 WIPER/SCRAPER MAT                                                                | 982 SPECIAL               |
| INDOOR - IINDOOR AREAS                                                               | INDOOR - MEDIL            |
| Crown-Tred                                                                           | Dura Shock                |
| 145 SCRAPER MAT                                                                      | 720 SPECIA                |
| OUTDOOR - MEDIUM-TRAFFIC AREAS                                                       | INDOOR/OUTDO              |
| Super Berber Inlay<br>065 SCRAPER/WIPER MAT<br>INDOOR/OUTDOOR - MEDIUM-TRAFFIC AREAS | Disinfectan<br>102 SPECIA |

## lty Mats Shield

LTY/WIPER MAT IUM/HEAVY - TRAFFIC AREAS k

ALTY/WIPER MAT DOOR - HEAVY - TRAFFIC AREAS

nt Boot Bath ALTY

Safewalk 636 WET/OILY AREA MAT INDOOR - LIGHT TO MEDIUM DUTY

See www.countrysidedairysolutions.com for additional product offerings