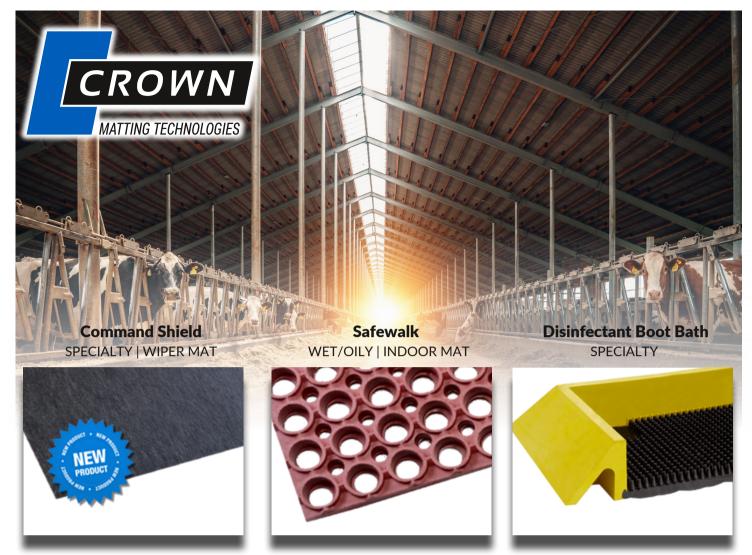

## The matting essentials you need! Protect Your Customers and Facility

Crown Matting Technologies offers a matting solution for every area of your Dairy Farm Operation. Each area encompasses the breeding, raising, and utilization of your cattle from the front door to the back door.

Mats should be placed to prevent slips, trips, and falls from wet floors, to catch spills and drips, for cleanliness/sanitation, and for personal farm branding with your livestock logo. Whether you are promoting your farm, or warmly greeting customers, our range of mats are durable, and highly functional and will protect your staff and guests as they come to your farm.

## **Suggested Farm Matting Solutions**

| Entrance Mats                                                                        | Special                   |
|--------------------------------------------------------------------------------------|---------------------------|
| Needle-Rib                                                                           | Command S                 |
| 235 WIPER/SCRAPER MAT                                                                | 982 SPECIAL               |
| INDOOR - IINDOOR AREAS                                                               | INDOOR - MEDIL            |
| Crown-Tred                                                                           | Dura Shock                |
| 145 SCRAPER MAT                                                                      | 720 SPECIA                |
| OUTDOOR - MEDIUM-TRAFFIC AREAS                                                       | INDOOR/OUTDO              |
| Super Berber Inlay<br>065 SCRAPER/WIPER MAT<br>INDOOR/OUTDOOR - MEDIUM-TRAFFIC AREAS | Disinfectan<br>102 SPECIA |

## lty Mats Shield

LTY/WIPER MAT IUM/HEAVY - TRAFFIC AREAS k

ALTY/WIPER MAT DOOR - HEAVY - TRAFFIC AREAS

nt Boot Bath ALTY

Safewalk 636 WET/OILY AREA MAT INDOOR - LIGHT TO MEDIUM DUTY

See www.countrysidedairysolutions.com for additional product offerings